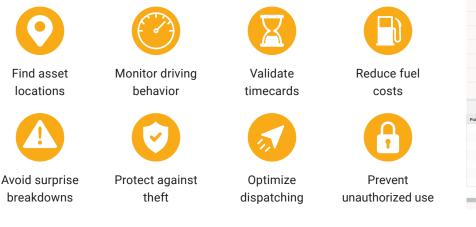

## Adding FleetSharp GPS to your FieldEdge solution helps you:

## With the combined power of FleetSharp and FieldEdge, you can:

- Immediately identify vehicle and driver locations for more accurate dispatching, right inside your FieldEdge software.
- · Set up custom alerts for time sensitive events, hourly job summaries, and daily reporting of driving behavior.
- · Save money by accurately tracking mileage.
- · Reduce idling and inefficient routes to achieve better fuel cost management.
- · Verify time spent on jobs for more accurate billing.